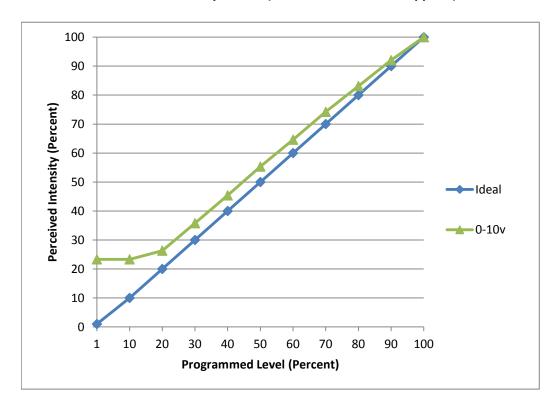

ManufacturerISUNGModelISDA T23 UDescriptionDownlight

Light Lum Tech LEDT-W44-SM-WH

Nominal Power (W) 18
Control Current 550mA
Dimming Control 0-10v
Product Range -

**Test Date** 5/3/2017

| Dimmer Tested Against:              | 0-10v |
|-------------------------------------|-------|
| Pass/Fail                           | Pass  |
| Best-Fit Power Profile:             |       |
| Minimum ON                          | 0.1   |
| Maximum ON                          | 8.6   |
| Adjust                              | 100   |
| Light Output Range (vs. non-dimmed) |       |
| Maximum (Perceived)                 | 95.3% |
| Minimum (Perceived)                 | 22.2% |
| Minimum (Measured)                  | 4.9%  |

## **Linearity Curves (Best-fit Power Profile Applied):**



## **Observations:**